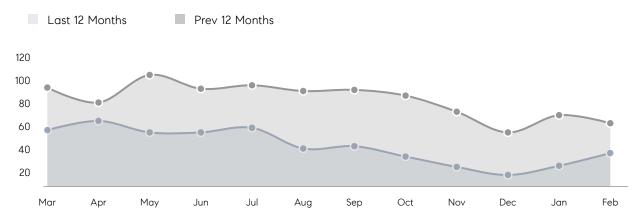

09%        | 101%        |          |
|                | AVERAGE SOLD PRICE | \$1,513,500 | \$1,236,917 | 22%      |
|                | # OF CONTRACTS     | 35          | 42          | -17%     |
|                | NEW LISTINGS       | 42          | 49          | -14%     |
| Condo/Co-op/TH | AVERAGE DOM        | 30          | 56          | -46%     |
|                | % OF ASKING PRICE  | 99%         | 98%         |          |
|                | AVERAGE SOLD PRICE | \$532,333   | \$824,000   | -35%     |
|                | # OF CONTRACTS     | 11          | 9           | 22%      |
|                | NEW LISTINGS       | 8           | 5           | 60%      |
|                |                    |             |             |          |

# Summit

#### MARCH 2022

### Monthly Inventory





## Contracts By Price Range

### Listings By Price Range



COMPASS

 $\sim$   $\sim$   $\sim$   $\sim$   $\sim$ / / / / / / / //// | | | | | / ------

Compass makes no representations or warranties, express or implied, with respect to future market conditions or prices of residential product at the time the subject property or any competitive property is complete and ready for occupancy or with respect to any report, study, finding, recommendation or other information provided by Compass herein. Moreover, no warranty, express or implied, is made or should be assumed regarding the accuracy, adequacy, completeness, legality, reliability, merchantability or fitness for a particular purpose of any information, in part or whole, contained herein. All material is presented with the understa