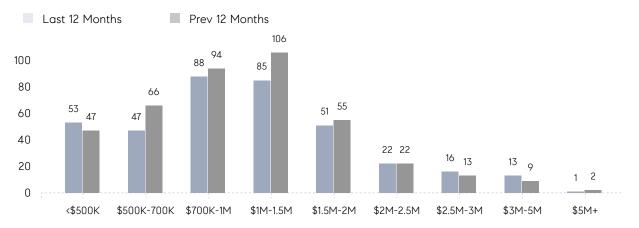

%        | 101%        |          |
|                | AVERAGE SOLD PRICE | \$1,513,500 | \$1,236,917 | 22%      |
|                | # OF CONTRACTS     | 35          | 42          | -17%     |
|                | NEW LISTINGS       | 42          | 49          | -14%     |
| Condo/Co-op/TH | AVERAGE DOM        | 30          | 56          | -46%     |
|                | % OF ASKING PRICE  | 99%         | 98%         |          |
|                | AVERAGE SOLD PRICE | \$532,333   | \$824,000   | -35%     |
|                | # OF CONTRACTS     | 11          | 9           | 22%      |
|                | NEW LISTINGS       | 8           | 5           | 60%      |
|                |                    |             |             |          |

# Summit

#### MARCH 2022

### Monthly Inventory





## Contracts By Price Range

### Listings By Price Range



COMPASS

 $\sim$   $\sim$   $\sim$   $\sim$   $\sim$ / / / / / / / //// | | | | | / ------

Compass makes no representations or warranties, express or implied, with respect to future market conditions or prices of residential product at the time the subject property or any competitive property is complete and ready for occupancy or with respect to any report, study, finding, recommendation or other information provided by Compass herein. Moreover, no warranty, express or implied, is made or should be assumed regarding the accuracy, adequacy, completeness, legality, reliability, merchantability or fitness for a particular purpose of any information, in part or whole, contained herein. All material is presented with the understand